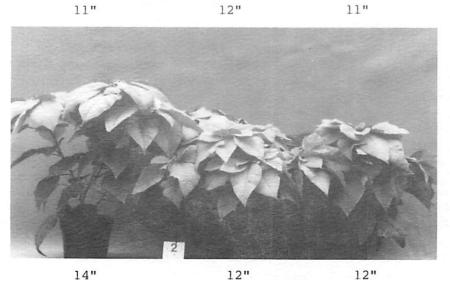

Cycocel. This growth regulator has a long history of success in controlling height, either with drench or spray applications (Figures 1,2,3, Table 1), but sometimes growers have wished that the stems had ceased elongating more quickly than they did, after Cycocel was applied. Early research prompted recommendations of approximately 3000 ppm (1:40) Cycocel as a single drench, or 1500 to 2000 ppm when applied twice as a foliar spray. A recent trend is to spray several times at very weak concentrations, but the validity of that approach is not as proven as other approaches. In summary, one could state that Cycocel works, and the satisfied grower could go to the next article in this issue, rather than "fix something which isn't broken".

plants. Left to right: untreated plant; Cycocel spray twice at 1:60. Average heights are given beneath each plant.

Responses of poinsettia plants to different growth regulator treatments in 1985 Table 1. research at N.C. State University