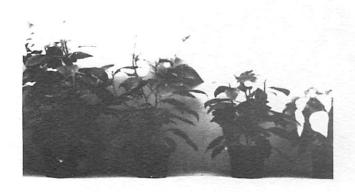

plants. Left to right: untreated plant; Cycocel spray twice at 1:60. Average heights are given beneath each plant.

Responses of poinsettia plants to different growth regulator treatments in 1985 Table 1. research at N.C. State University