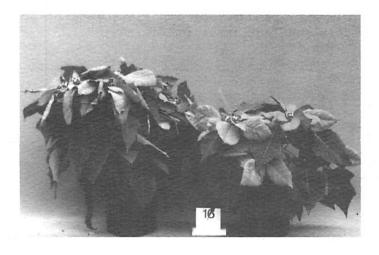

Figure 1. "Annette Hegg Dark Red" and "V-14 Glory" (right) plants treated with a 3000 ppm Cycocel drench (1:40), compared to untreated plants. Average heights are given beneath each plant.

Figure 2. "Annette Hegg Dark Red". Left to right: Cycocel drench once at 1:40; Cycocel spray once at 1:60. Average heights are given beneath each plant.