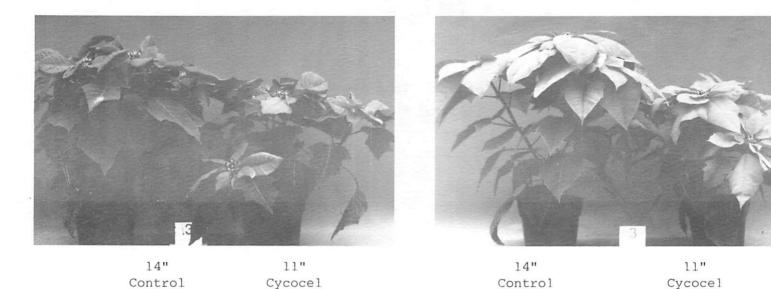

Cycocel. This growth regulator has a long history of success in controlling height, either with drench or spray applications (Figures 1,2,3, Table 1), but sometimes growers have wished that the stems had ceased elongating more quickly than they did, after Cycocel was applied. Early research prompted recommendations of approximately 3000 ppm (1:40) Cycocel as a single drench, or 1500 to 2000 ppm when applied twice as a foliar spray. A recent trend is to spray several times at very weak concentrations, but the validity of that approach is not as proven as other approaches. In summary, one could state that Cycocel works, and the satisfied grower could go to the next article in this issue, rather than "fix something which isn't broken".

Figure 1. "Annette Hegg Dark Red" and "V-14 Glory" (right) plants treated with a 3000 ppm Cycocel drench (1:40), compared to untreated plants. Average heights are given beneath each plant.

Figure 2. "Annette Hegg Dark Red". Left to right: Cycocel drench once at 1:40; Cycocel spray once at 1:60. Average heights are given beneath each plant.