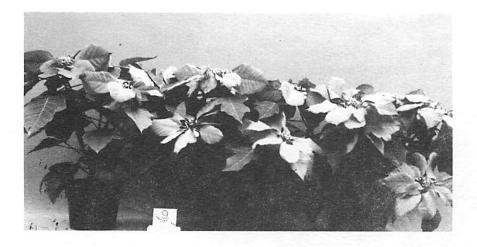

plants. Left to right: untreated plant; Cycocel spray twice at 1:60. Average heights are given beneath each plant.

Responses of poinsettia plants to different growth regulator treatments in 1985 Table 1. research at N.C. State University