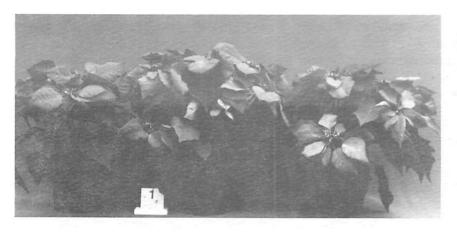

Cycocel. This growth regulator has a long history of success in controlling height, either with drench or spray applications (Figures 1,2,3, Table 1), but sometimes growers have wished that the stems had ceased elongating more quickly than they did, after Cycocel was applied. Early research prompted recommendations of approximately 3000 ppm (1:40) Cycocel as a single drench, or 1500 to 2000 ppm when applied twice as a foliar spray. A recent trend is to spray several times at very weak concentrations, but the validity of that approach is not as proven as other approaches. In summary, one could state that Cycocel works, and the satisfied grower could go to the next article in this issue, rather than "fix something which isn't broken".

Figure 1. "Annette Hegg Dark Red" and "V-14 Glory" (right) plants treated with a 3000 ppm Cycocel drench (1:40), compared to untreated plants. Average heights are given beneath each plant.

Figure 2. "Annette Hegg Dark Red". Left to right: Cycocel drench once at 1:40; Cycocel spray once at 1:60. Average heights are given beneath each plant.