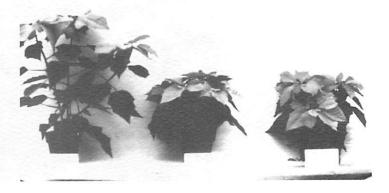

Figure 1. "Annette Hegg Dark Red" and "V-14 Glory" (right) plants treated with a 3000 ppm Cycocel drench (1:40), compared to untreated plants. Average heights are given beneath each plant.

Figure 2. "Annette Hegg Dark Red". Left to right: Cycocel drench once at 1:40; Cycocel spray once at 1:60. Average heights are given beneath each plant.