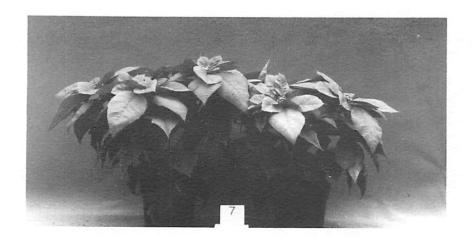

Figure 1. "Annette Hegg Dark Red" and "V-14 Glory" (right) plants treated with a 3000 ppm Cycocel drench (1:40), compared to untreated plants. Average heights are given beneath each plant.

Figure 2. "Annette Hegg Dark Red". Left to right: Cycocel drench once at 1:40; Cycocel spray once at 1:60. Average heights are given beneath each plant.