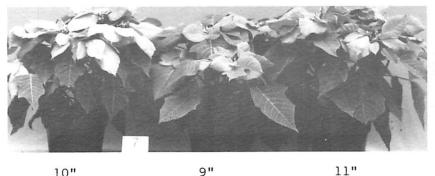

Figure 1. "Annette Hegg Dark Red" and "V-14 Glory" (right) plants treated with a 3000 ppm Cycocel drench (1:40), compared to untreated plants. Average heights are given beneath each plant.

Figure 2. "Annette Hegg Dark Red". Left to right: Cycocel drench once at 1:40; Cycocel spray once at 1:60. Average heights are given beneath each plant.