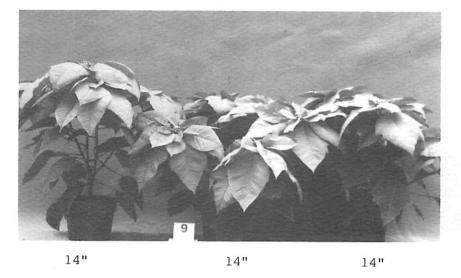

plants. Left to right: untreated plant; Cycocel spray twice at 1:60. Average heights are given beneath each plant.

Responses of poinsettia plants to different growth regulator treatments in 1985 Table 1. research at N.C. State University